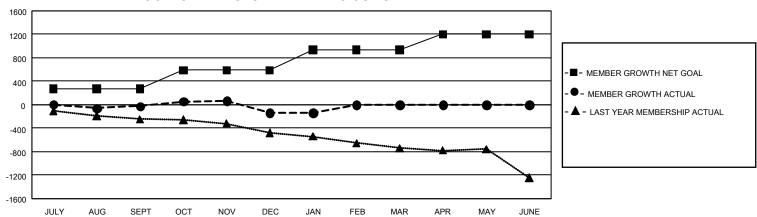

## GOALS AND ACTUAL MEMBERS CUMULATIVE

| DROPPED CLUBS: 23    |              | 399 CLUBS OF 881 ADDED 1<br>OR MORE NEW MEMBERS | GENDER DISTRIBUTION       |                 |
|----------------------|--------------|-------------------------------------------------|---------------------------|-----------------|
|                      |              |                                                 | MALE                      | 14,183 (61.21%) |
|                      |              |                                                 | FEMALE                    | 8,974 (38.73%)  |
| DROPPED MEMBERS      |              |                                                 | NON BINARY                | 0 (0.00%)       |
| DECEASED             | 247          |                                                 | PREFER NOT TO ANSWER      | 15 (0.06%)      |
| CLUB CANCELLED OTHER | 193<br>1,118 | CLICK HERE FOR                                  | TOTAL FAMILY UNIT MEMBERS | 4,162           |
| TOTAL                | 1,558        | CUMULATIVE MEMBERSHIP DATA                      | FAMILY MEMBERS PAYING HA  | LF DUES 2,168   |

| Members               |                         |                         |                                                    |  |  |  |  |
|-----------------------|-------------------------|-------------------------|----------------------------------------------------|--|--|--|--|
| RESULTS FOR 2021-2022 |                         |                         |                                                    |  |  |  |  |
| QUARTER ME            | MBER GROWTH NET<br>GOAL | MEMBER GROWTH<br>ACTUAL | DROPPED MEMBERS<br>ACTUAL (including<br>transfers) |  |  |  |  |
| JULY/AUG/SEPT         | 268                     | 570                     | 520                                                |  |  |  |  |
| OCT/NOV/DEC           | 318                     | 769                     | 835                                                |  |  |  |  |
| JAN/FEB/MAR           | 353                     | 249                     | 204                                                |  |  |  |  |
| APR/MAY/JUNE          | 262                     | 0                       | 0                                                  |  |  |  |  |