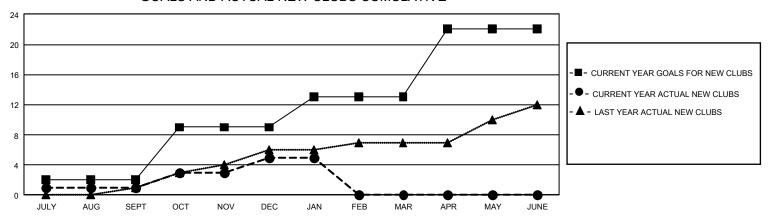

## GOALS AND ACTUAL NEW CLUBS CUMULATIVE

## GMT Constitutional Area 1, Group F

REPORT DOES NOT INCLUDE CLUBS IN UNDISTRICTED AREAS.

| Clubs                      |               |           |               |  |  |  |
|----------------------------|---------------|-----------|---------------|--|--|--|
| RESULTS FOR 2021-2022      |               |           |               |  |  |  |
| QUARTER                    | NEW CLUB GOAL | NEW CLUBS | DROPPED CLUBS |  |  |  |
| JULY/AUG/SEPT              | 6             | 1         | 10            |  |  |  |
| OCT/NOV/DEC<br>JAN/FEB/MAR | 21<br>12      | 4<br>0    | 10<br>3       |  |  |  |
| APR/MAY/JUNE               | 27            | 0         | 0             |  |  |  |